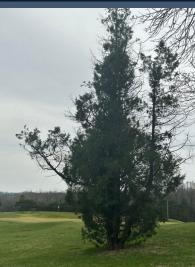

## Centennial Fun Fact

Did you know, Tom Beste planted Juniper trees in the 70s to use as 100 yard markers on our course? There are several that remain on the course to this day. The one pictured to the left is on hole #2! Don't forget to make a Reservation for the TOP OF THE HILL GRILL by calling 636.239.6678